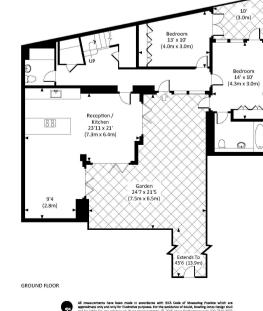

# Tenure: Freehold

DOURO STREET, E3 Approx. gross internal area 1256 Sq.Ft. / 116.7 Sq.M.