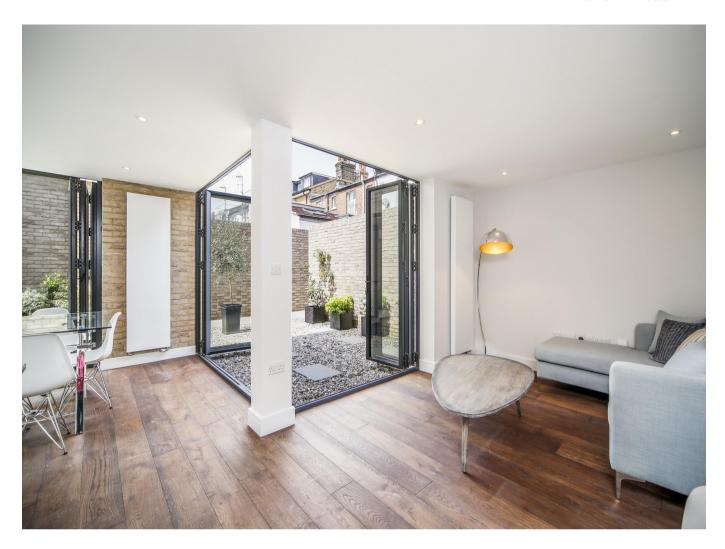

### **OPEN PLAN LIVING ROOM / KITCHEN -**

Bright, airy and spacious open plan living room and kitchen with bi-folding doors opening seamlessly to the beautiful courtyard.