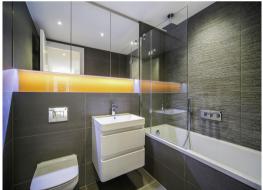

# EN-SUITE BATHROOM -

Well finished bathroom with walk in shower.

# **EN SUITE BATHROOM**

Stylish 3 piece bathroom with plenty of storage.

### BATHROOM -

Stylishly finished 3 piece master bathroom.