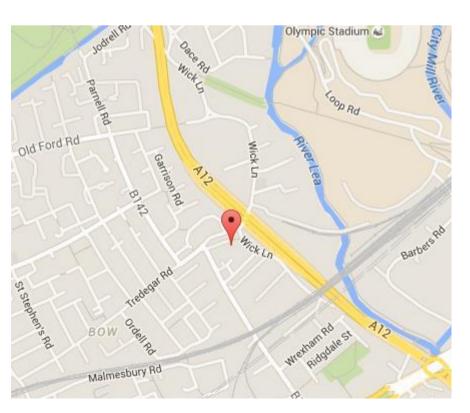

Douro Street, London, E3 £950,000 Freehold

RARE OPPORTUNITY TO PURCHASE A TRULY STUNNING 1256sqft 3 BEDROOM 3 BATHROOM FREEHOLD HOUSE ON A CHARMINGLY QUAINT STREET. Full of natural light and retained character through wood flooring and exposed brick internally, this house has been finished to a very high standard. Transport links to The City and Canary Wharf are short walks away with Bow Road (14 mins) and Bow Church (10 mins) nearby with Victoria Park, Hackney Wick and Westfields Stratford all easily accessible.

Transport links to Shoreditch, The City and Canary Wharf are short walks away with Bow Road (14 mins & 1 Sstop to Mile End, Central Line) and Bow Church (10 mins) nearby. The open green space of Victoria Park and the charming Regents Canal are a short walk away, with Westfield Stratford and Hackney Wick also around the corner you are sure never to be short of entertainment options.