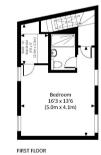

# Tenure: Freehold

DOURO STREET, E3 Approx. gross internal area 1256 Sq.Ft. / 116.7 Sq.M.

# THIRD BEDROOM

Third bright and airy double bedroom, leading on to the courtyard also with built-in storage.